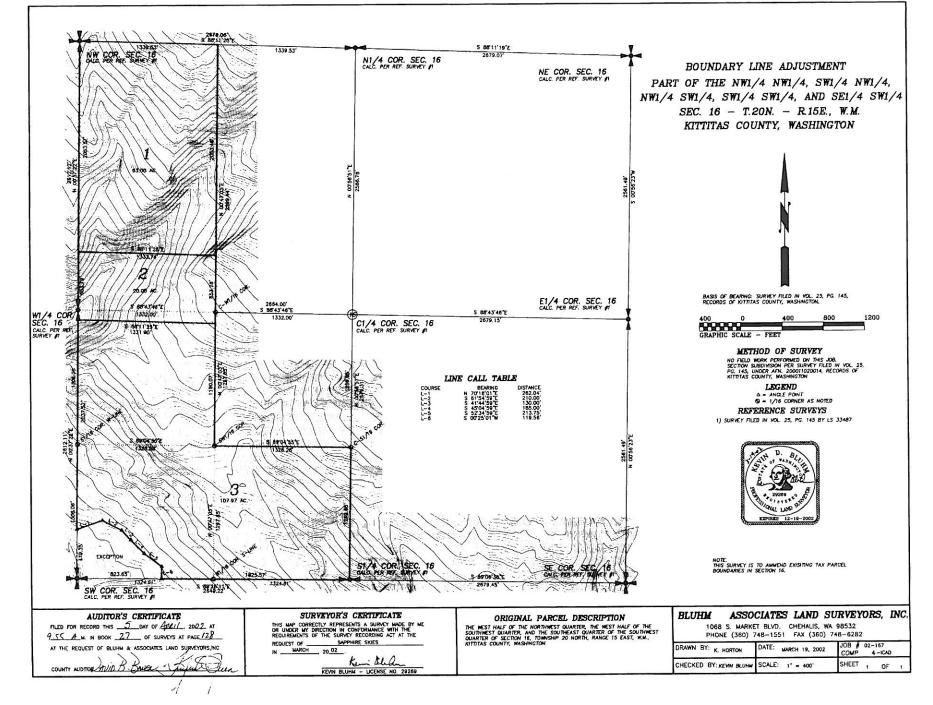

or the State of Washington, duly commissioned and sworn, Steven D. Olson, to me known or proved to me on the basis of satisfactory evidence to be the Managing Member of SDO, LLC, the Washington limited liability company that executed the foregoing instrument, and acknowledged the same instrument to be the free and voluntary act and deed of said company for the uses and purposes therein mentioned, and on oath stated that Steven D. Olson is authorized to execute the said instrument.

) ss

Witness my hand and official seal hereto affixed this <u></u>day of <u>January</u>, 200<u>3</u>.

Notary public in and for the state of Washington, residing at <u>HUIAIIIIP</u> My appointment expires <u>3-15-05</u> NOTARY PUBLIC STATE OF WASHINGTON BECKY J. NARAYAN My Appointment Expires March 15, 2005





17-128





# **KITTITAS COUNTY** DEPARTMENT OF PUBLIC WORKS

#### MEMORANDUM

APR 2 4 2006

TO: Community Development Services

FROM: Randy Carbary, Planner II M

DATE: April 24, 2006

SUBJECT: Big Boulder LLC Segregation and BLA 20-15-16000-0006 & 0005

Our department has reviewed the Request for Boundary Line Adjustment and Parcel Segregation Application and in order to ensure that it meets current Kittitas County Road Standards. The applicant needs to provide the following:

1. Prior to Final Approval the proposed access with appropriate easement(s) shall be shown and shall conform to applicable Kittitas County Road Standards.

The applicant needs to be aware of the following:

- a. An approved Access Permit shall be required from the Kittitas County Department of Public Works prior