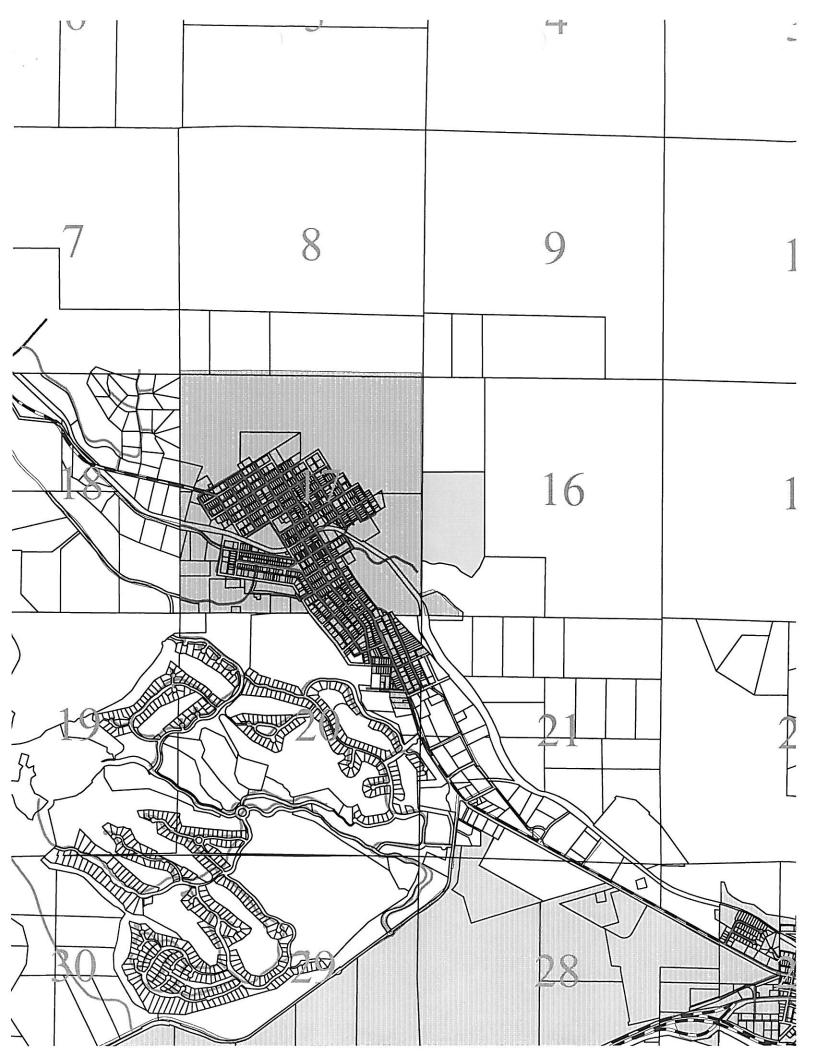

te of Washington, duly commissioned and sworn, Steven D. Olson, to me known or proved to me on the basis of satisfactory evidence to be the Managing Member of SDO, LLC, the Washington limited liability company that executed the foregoing instrument, and acknowledged the same instrument to be the free and voluntary act and deed of said company for the uses and purposes therein mentioned, and on oath stated that Steven D. Olson is authorized to execute the said instrument.

) ss

Witness my hand and official seal hereto affixed this <u></u>day of <u>January</u>, 200<u>3</u>.

Notary public in and for the state of Washington, residing at <u>HUIAIIIIP</u> My appointment expires <u>3-15-05</u> NOTARY PUBLIC STATE OF WASHINGTON BECKY J. NARAYAN My Appointment Expires March 15, 2005





17-128





# **KITTITAS COUNTY** DEPARTMENT OF PUBLIC WORKS

#### MEMORANDUM

APR 2 4 2006

TO: Community Development Services

FROM: Randy Carbary, Planner II M

DATE: April 24, 2006

SUBJECT: Big Boulder LLC Segregation and BLA 20-15-16000-0006 & 0005

Our department has reviewed the Request for Boundary Line Adjustment and Parcel Segregation Application and in order to ensure that it meets current Kittitas County Road Standards. The applicant needs to provide the following:

1. Prior to Final Approval the proposed access with appropriate easement(s) shall be shown and shall conform to applicable Kittitas County Road Standards.

The applicant needs to be aware of the following:

- a. An approved Access Permit shall be required from the Kittitas County Department of Public Works prior to creatin